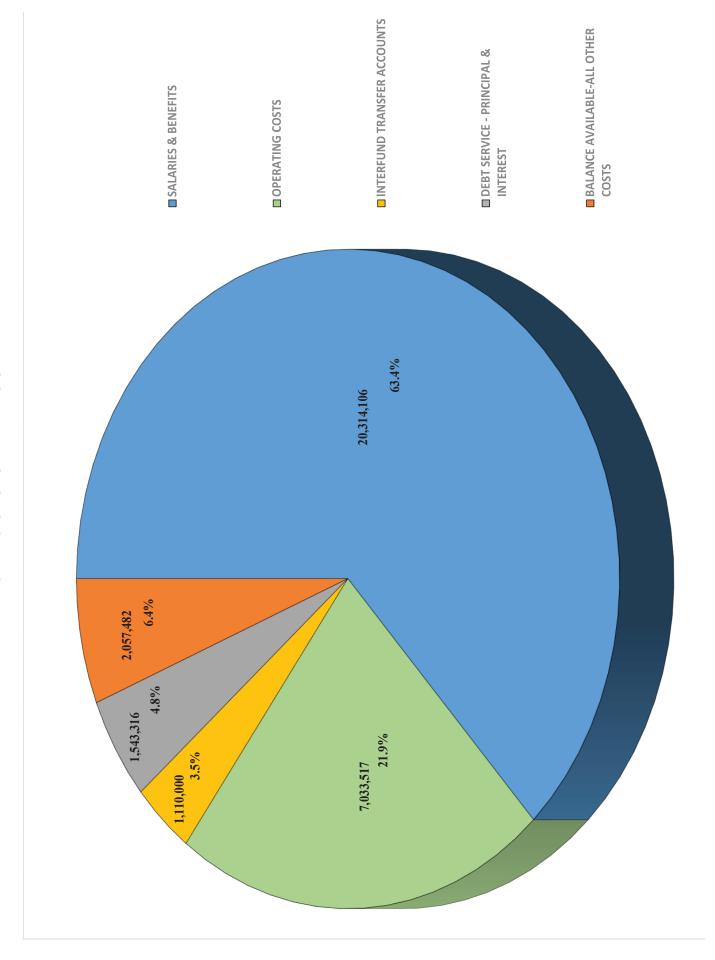

## **Article 5: Operating Budget**

Shall the Mascoma Valley Regional School District raise and appropriate as an operating budget, not including appropriations by special warrant articles and other appropriations voted separately, the amounts set forth on the budget posted with the warrant or as amended by vote of the first deliberative session, for the purposes set forth therein, totaling Thirty-Two Million, Fifty-Eight Thousand, Four Hundred Twenty-One (\$32,058,421) Dollars? Should this article be defeated, the default budget shall be Thirty-One Million, Seven Hundred Seventy-Five Thousand, Seven Hundred Eighty-Five (\$31,775,785) Dollars, which is the same as last year, with certain adjustments required by previous action of the Mascoma Valley Regional School District or by law; or the governing body may hold one special meeting, in accordance with RSA 40:13, X and XVI, to take up the issue of a revised operating budget only.